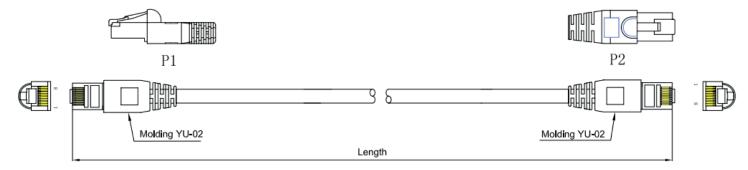

## **NETWORK PATCH LEADS**

# Cat6a PE External



#### **FEATURES**

- Category6a F/FTP PE External Solid Patch Lead
- Flush Moulded
- Bare Copper 24AWG
- 10/100/1000 Base-T Gigabit Ethernet
- Constructed with RJ45 Plugs
- Individually Bagged
- Only Available in Black

#### **DESCRIPTION**

Netshop Category6a F/FTP PE External leads are manufactured, tested and verified to the ISO 11801 and ANSI/TIA standards for enhanced performance. They are constructed with RJ45 plugs and quality F/FTP Solid PE External Cat6a cable.

These are available in 17 different lengths and manufactured in black only

### **TECHNICAL DRAWING**



#### **ORDERING INFORMATION**

|                     | <del>-</del>                                                           |
|---------------------|------------------------------------------------------------------------|
| <b>Product Code</b> | Description                                                            |
| PE65-6005           | 0.5m Cat6a RJ45 Black F/FTP PE External Flush Moulded Solid Patch Lead |
| PE65-6010           | 1m Cat6a RJ45 Black F/FTP PE External Flush Moulded Solid Patch Lead   |
| PE65-6020           | 2m Cat6a RJ45 Black F/FTP PE External Flush Moulded Solid Patch Lead   |
| PE65-6030           | 3m Cat6a RJ45 Black F/FTP PE External Flush Moulded Solid Patch Lead   |
| PE65-6050           | 5m Cat6a RJ45 Black F/FTP PE External Flush Moulded Solid Patch