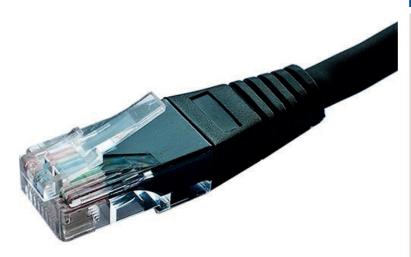

#### **FEATURES**

- Category6a F/FTP PE External Solid Patch Lead
- Flush Moulded
- Bare Copper 24AWG
- 10/100/1000 Base-T Gigabit Ethernet
- Constructed with RJ45 Plugs
- Individually Bagged
- Only Available in Black

#### **DESCRIPTION**

Netshop Category6a F/FTP PE External leads are manufactured, tested and verified to the ISO 11801 and ANSI/TIA standards for enhanced performance. They are constructed with RJ45 plugs and quality F/FTP Solid PE External Cat6a cable.