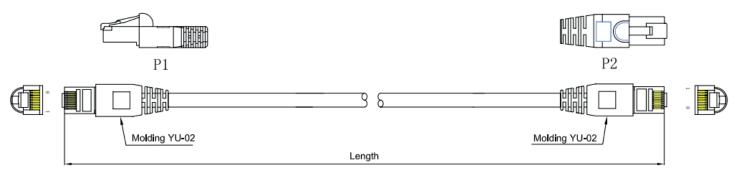

# **NETWORK PATCH LEADS**

## Cat6 PE External



#### **FEATURES**

- Category 6 U/UTP PE External Solid Patch Lead
- Flush Moulded
- Bare Copper 23AWG
- 10/100/1000 Base-T Gigabit Ethernet
- Constructed with RJ45 Plugs
- Individually Bagged
- Only Available in Black

#### **DESCRIPTION**

Netshop Category6 U/UTP PE External leads are manufactured, tested and verified to the ISO 11801 and ANSI/TIA standards for enhanced performance. They are constructed with RJ45 plugs and quality U/UTP Solid PE External Cat6 cable.

These are available in 15 different lengths and manufactured in black only

#### **TECHNICAL DRAWING**



### **ORDERING INFORMATION**

| <b>Product Code</b> | Description                                                           |
|---------------------|-----------------------------------------------------------------------|
| PE60-6005           | 0.5m Cat6 RJ45 Black U/UTP PE External Flush Moulded Solid Patch Lead |
| PE60-6010           | 1m Cat6 RJ45 Black U/UTP PE External Flush Moulded Solid Patch Lead   |
| PE60-6020           | 2m Cat6 RJ45 Black U/UTP PE External Flush Moulded Solid Patch Lead   |
| PE60-6030           | 3m Cat6 RJ45 Black U/UTP PE External Flush Moulded Solid Patch Lead   |
| PE60-6050           | 5m Cat6 RJ45 Black U/UTP PE External Flush Moulded Solid Patch Lead   |
| PE60-6100           | 10m Cat6 RJ45 Black U/UTP PE External Flush Moulded Solid Patch Lead  |