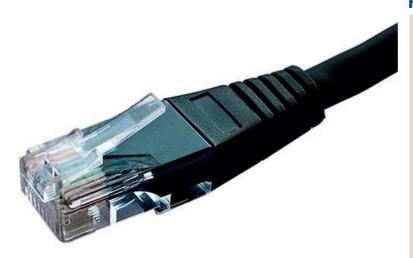

#### **FEATURES**

- Category 6 U/UTP PE External Solid Patch Lead
- Flush Moulded
- Bare Copper 23AWG
- 10/100/1000 Base-T Gigabit Ethernet
- Constructed with RJ45 Plugs
- Individually Bagged
- Only Available in Black

#### **DESCRIPTION**

Netshop Category6 U/UTP PE External leads are manufactured, tested and verified to the ISO 11801 and ANSI/TIA standards for enhanced performance. They are constructed with RJ45 plugs and quality U/UTP Solid PE External Cat6 cable.