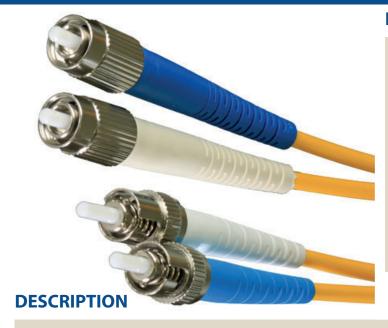

## **FEATURES**

- OS2 FC UPC ST UPC Fibre Lead
- Individually Bagged
- Duplex Yellow
- Available in 5 Different Lengths
- Strain Relief Boot
- 3.00mm LSOH Cable Jacket

Netshop FC UPC - ST UPC OS2 Singlemode Fibre Optic Patch Leads are used to connect networks over greater distances then multimode fibre. All assemblies are fully tested during manufacturing and are supplied with test results. OS2 Singlemode patch leads are supplied with a strain relief boot and a 3.00mm yellow LSOH cable jacket as standard.