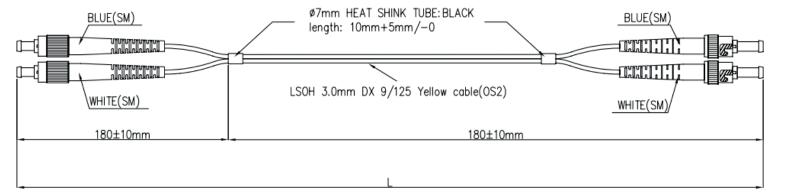

## FIBRE NETWORKING



## **FEATURES**

- OS2 FC UPC ST UPC Fibre Lead
- Individually Bagged
- Duplex Yellow
- Available in 5 Different Lengths
- Strain Relief Boot
- 3.00mm LSOH Cable Jacket

Netshop FC UPC - ST UPC OS2 Singlemode Fibre Optic Patch Leads are used to connect networks over greater distances then multimode fibre. All assemblies are fully tested during manufacturing and are supplied with test results. OS2 Singlemode patch leads are supplied with a strain relief boot and a 3.00mm yellow LSOH cable jacket as standard.

Non-stocked configurations (length, colour, connectors and cable type) can be manufactured to meet specific requirements - Please contact our sales team for more information.

## **TECHNICAL DRAWING**



## **ORDERING INFORMATION**

| Part Code | Description                                                       |
|-----------|-------------------------------------------------------------------|
| 9FCST1    | 1m OS2 9/125 FC UPC – ST UPC Duplex Yellow LSOH Fibre Patch Lead  |
| 9FCST2    | 2m OS2 9/125 FC UPC – ST UPC Duplex Yellow LSOH Fibre Patch Lead  |
| 9FCST3    | 3m OS2 9/125 FC UPC – ST UPC Duplex Yellow LSOH Fibre Patch Lead  |
| 9FCST5    | 5m OS2 9/125 FC UPC – ST UPC Duplex Yellow LSOH Fibre Patch Lead  |
| 9FCST10   | 10m OS2 9/125 FC UPC – ST UPC Duplex Yellow LSOH Fibre Patch Lead |

November 2021

Email: sales@netshop.co.uk Tel: 01276 405790 Web: www.netshop.co.uk