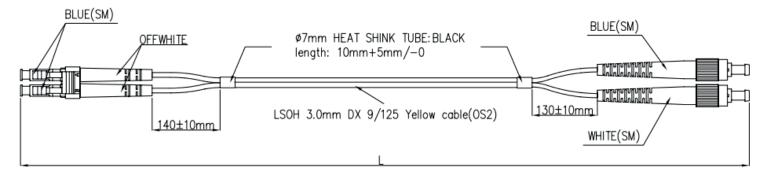

# **FIBRE NETWORKING**



### **FEATURES**

- OS2 FC UPC LC UPC Fibre Lead
- Individually Bagged
- Duplex Yellow
- Available in 5 Different Lengths
- Strain Relief Boot
- 3.00mm LSOH Cable Jacket

# **DESCRIPTION**

Our FC UPC - LC UPC OS2 Singlemode Fibre Optic Patch Leads are used to connect networks over greater distances then multimode fibre. All assemblies are fully tested during manufacturing and are supplied with test results. OS2 Singlemode patch leads are supplied with a strain relief boot and a 3.00mm yellow LSOH cable jacket as standard.

Non-stocked configurations (length, colour, connectors and cable type) can be manufactured to meet specific requirements - Please contact our sales team for more information.

### **TECHNICAL DRAWING**



## **ORDERING INFORMATION**

| Part Code | Description                                                       |
|-----------|-------------------------------------------------------------------|
| 9FCLC1    | 1m OS2 9/125 FC UPC – LC UPC Duplex Yellow LSOH Fibre Patch Lead  |
| 9FCLC2    | 2m OS2 9/125 FC UPC – LC UPC Duplex Yellow LSOH Fibre Patch Lead  |
| 9FCLC3    | 3m OS2 9/125 FC UPC – LC UPC Duplex Yellow LSOH Fibre Patch Lead  |
| 9FCLC5    | 5m OS2 9/125 FC UPC – LC UPC Duplex Yellow LSOH Fibre Patch Lead  |
| 9FCLC10   | 10m OS2 9/125 FC UPC – LC UPC Duplex Yellow LSOH Fibre Patch Lead |

Email: sales@netshop.co.uk Tel: 01276 405790 Web: www.netshop.co.uk