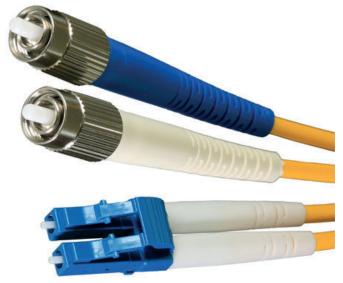

# **DESCRIPTION**

Our FC UPC - LC UPC OS2 Singlemode Fibre Optic Patch Leads are used to connect networks over greater distances then multimode fibre. All assemblies are fully tested during manufacturing and are supplied with test results. OS2 Singlemode patch leads are supplied with a strain relief boot and a 3.00mm yellow LSOH cable jacket as standard.