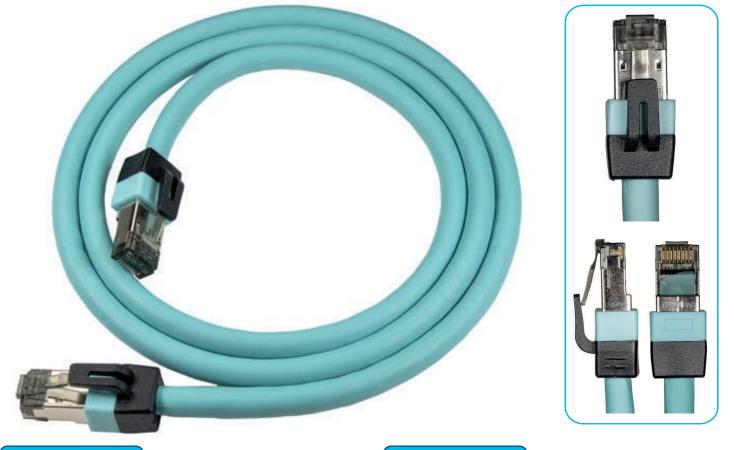

# **Ultimate 40G LSOH Patch Leads**

The Ultimate 40G Cat8 5G patch lead for all your needs

#### Key Features

- Supports 25G/40G Base-T speeds up to 30m with bandwidths of up to 2Ghz (2000MHz)
- Fluke DSX-8000 Channel Link Tested
- Cable OD 8.0mm with 24AWG S/FTP (PiMF)
- PoE++ 802.3bt up to 100W
- Innovative industry-rated 50um gold plated RJ45 Cat8 connectors

#### Applications

Our Ultimate 40G Cat8 5G S/FTP LSOH 24AWG Snagless Patch Leads are designed for 25G/ 40G Base-T applications. They are also PoE++ 100W and are future-proofed for 5G applications. They can be used for switch-to-server connections in data centres with transmission performance of up to 2GHz (4 times the bandwidth of Cat6a cabling).