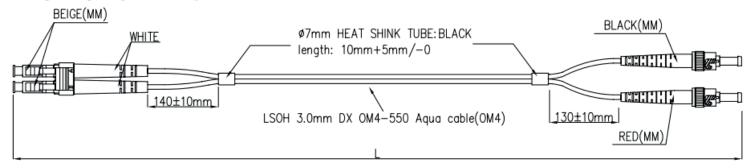

LSOH Jacket IEC332-1
- Individually Bagged
- Available in over 6 Different Lengths

### **DESCRIPTION**

Our LC-ST OM4 Multimode Fibre Patch Leads are typically used in 10, 40 and 100Gb/s applications, where high bandwidth requirements and transmission distances have shown a need for a higher performing multimode system. OM4 Multimode Fibre Patchleads are backwards compatible with OM3. All assesmblies are fully tested during manufacturing and are supplied with test results. OM4 Multimode Fibre Patch Leads are supplied with a strain relief boot and 3.00mm Aqua LSOH cable jacket as standard. Non-stocked configurations (length, colour, connectors and cable type) can be manufactured to meet specific requirements - PLEASE CONTACT OUR SALES TEAM FOR MORE INFORMATION.

### **TECHNICAL DRAWING**



#### **ORDERING INFORMATION**

| Part Code                                                                          | Description                                       |
|------------------------------------------------------------------------------------|---------------------------------------------------|
| 4LCST05                                                                            | 0.5m OM4 50/125 LC-ST Duplex Aqua LSOH Fibre Lead |
| 4LCST1                                                                             | 1m OM4 50/125 LC-ST Duplex Aqua LSOH Fibre Lead   |
| 4LCST2                                                                             | 2m OM4 50/125 LC-ST Duplex Aqua LSOH Fibre Lead   |
| 4LCST3