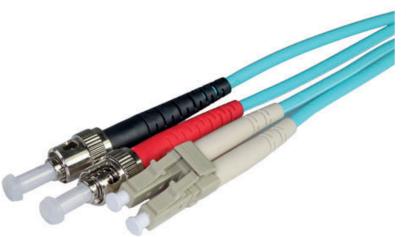

## **OM4 LC-ST Fibre Lead**

### **FEATURES**

- OM4 50/125 LC ST Fibre Lead
- Duplex Aqua
- Strain Relief Boot
- LSOH Jacket IEC332-1
- Individually Bagged
- Available in over 6 Different Lengths

### **DESCRIPTION**

Our LC-ST OM4 Multimode Fibre Patch Leads are typically used in 10, 40 and 100Gb/s applications, where high bandwidth requirements and transmission distances have shown a need for a higher performing multimode system. OM4 Multimode Fibre Patchleads are backwards compatible with OM3. All assesmblies are fully tested during manufacturing and are supplied with test results. OM4 Multimode Fibre Patch Leads are supplied with a strain relief boot and 3.00mm Aqua LSOH cable jacket as standard. Non-stocked configurations (length, colour, connectors and cable type) can be manufactured to meet specific requirements - PLEASE CONTACT OUR SALES TEAM FOR MORE INFORMATION.