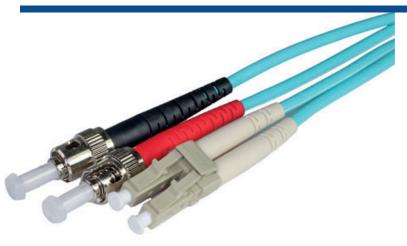

# **OM3 LC-ST Fibre Lead**

# **DESCRIPTION**

Our LC-ST OM3 Multimode Fibre Patch Leads are used particularly in 1Gb/s, 10Gb/s and short distance high bandwidth applications. All assesmblies are fully tested during manufacturing and are supplied with test results. OM3 Multimode Fibre Leads are supplied with a strain relief boot and 3.00mm Aqua LSOH cable jacket as standard.