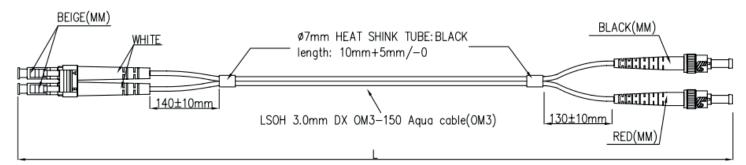

# FIBRE NETWORKING

# **OM3 LC-ST Fibre Lead**



## **FEATURES**

- OM3 50/125 LC ST Fibre Lead
- Duplex Aqua
- Strain Relief Boot
- LSOH Jacket IEC332-1
- Individually Bagged
- Available in over 8 Different Lengths

# **DESCRIPTION**

Our LC-ST OM3 Multimode Fibre Patch Leads are used particularly in 1Gb/s, 10Gb/s and short distance high bandwidth applications. All assesmblies are fully tested during manufacturing and are supplied with test results. OM3 Multimode Fibre Leads are supplied with a strain relief boot and 3.00mm Aqua LSOH cable jacket as standard.

Non-stocked configurations (length, colour, connectors and cable type) can be manufactured to meet specific requirements - PLEASE CONTACT OUR SALES TEAM FOR MORE INFORMATION.

## **TECHNICAL DRAWING**



#### **ORDERING INFORMATION**

| Part Code                                                                          | Description                                       |
|------------------------------------------------------------------------------------|---------------------------------------------------|
| 3LCST05                                                                            | 0.5m OM3 50/125 LC-ST Duplex Aqua LSOH Fibre Lead |
| 3LCST1                                                                             | 1m OM3 50/125 LC-ST Duplex Aqua LSOH Fibre Lead   |
| 3LCST2                                                                             | 2m OM3 50/125 LC-ST Duplex Aqua LSOH Fibre Lead   |
| 3LCST3