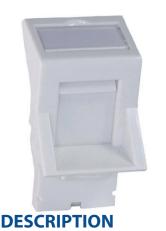

## **FEATURES**

- LJ6C Angled Shutter for Keystone Jack
- Spring Loaded Shutter
- Labelling Window
- Available in Black & White
- Sold Individually

The LJ6C Angled Adaptor for Keystone Jacks is part of the mounting hardware family. All adaptors come with a labelling window for easy outlet indentification and a spring-loaded shutter to protect the connections in the jack from dust.

The angled shutter helps to reduce the depth required in back boxes and floor boxes, thus providing improved cable management.