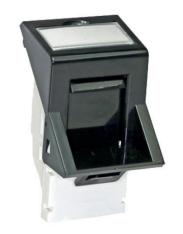

## **FEATURES**

- LJ6C Angled Shutter for Keystone Jack
- Spring Loaded Shutter
- Labelling Window
- Available in Black & White
- Sold Individually

The LJ6C Angled Adaptor for Keystone Jacks is part of the mounting hardware family. All adaptors come with a labelling window for easy outlet indentification and a spring-loaded shutter to protect the connections in the jack from dust.

The angled shutter helps to reduce the depth required in back boxes and floor boxes, thus providing improved cable management.