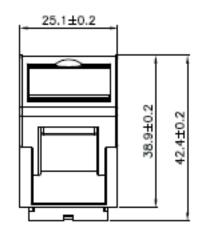

# **COPPER NETWORKING**

# **Faceplates & Adaptors**





## **FEATURES**

- LJ6C Angled Shutter for Keystone Jack
- Spring Loaded Shutter
- Labelling Window
- Available in Black & White
- Sold Individually

The LJ6C Angled Adaptor for Keystone Jacks is part of the mounting hardware family. All adaptors come with a labelling window for easy outlet indentification and a spring-loaded shutter to protect the connections in the jack from dust.

The angled shutter helps to reduce the depth required in back boxes and floor boxes, thus providing improved cable management.

## **TECHNICAL DRAWING**







## ORDERING INFORMATION

| Part Code | Description                                 |
|-----------|---------------------------------------------|
| 72-3756   | LJ6C Angled Shutter for Keystone Jack White |
| XXP1011   | LJ6C Angled Shutter for Keystone Jack Black |

April 2022

Tel: 01276 405300 Email: sales@cablenet.co.uk Web: www.cablenet.co.uk