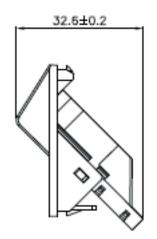

# **COPPER NETWORKING**

# **Faceplates & Adaptors**





## **FEATURES**

- LJ6C Angled Shutter for Keystone Jack
- Spring Loaded Shutter
- Labelling Window
- Available in Black & White
- Sold Individually

The LJ6C Angled Adaptor for Keystone Jacks is part of the mounting hardware family. All adaptors come with a labelling window for easy outlet indentification and a spring-loaded shutter to protect the connections in the jack from dust.

The angled shutter helps to reduce the depth required in back boxes and floor boxes, thus providing improved cable management.

## **TECHNICAL DRAWING**







## ORDERING INFORMATION

| Part Code | Description                                 |
|-----------|---------------------------------------------|
| 72-3756   | LJ6C Angled Shutter for Keystone Jack White |
| XXP1011   | LJ6C Angled Shutter for Keystone Jack Black |

April 2022

Tel: 01276 405300 Email: sales@cablenet.co.uk Web: www.cablenet.co.uk