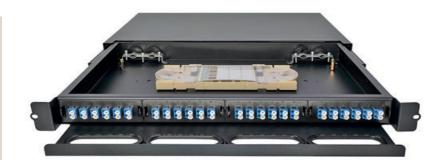

#### **FEATURES**

- OM3/4 & OS2 Loaded Fibre Patch Panels
- Blue (OS2) or Aqua (OM3/4) LC Duplex
- 19inch Mounting Brackets
- 1U Fibre Panel with Sliding Tray
- Complete with Splice Cassettes & Cable Glands
- 12, 24, 48 & 96 Fibre Options Available

#### **DESCRIPTION**

Our OM3/4 and OS2 Loaded LC Duplex Fibre Patch Panels are available already configured as 12, 24, 48 or 96 Fibre options.

The Loaded Fibre Patch Panels have been developed to help save time and money when on site. The panels are supplied with the adaptors installed in the front plate subsequently mounted on to the panel chassis.

### **SPECIFICATION**

- Black Baked Varnish Surface, Anti-Scratch and Anti-Abrasion
- High Density
- Aluminium Material
- Height: 44mm Length: 430mm Depth: 301mm
- High Quality Sliding Mechanism
- Comes complete with Cable Glands & Splice Cassettes
- Blue (OS2) Aqua (OM3/4) LC Duplex
- 1U Fibre Panel with Sliding Tray
- 19inch Mounting Brackets
- · Available in 12, 24, 48 & 96 Fibre Options