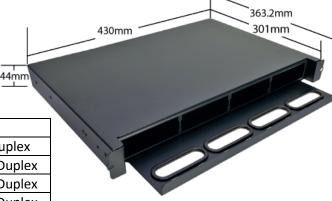

### **SPECIFICATION**

- Black Baked Varnish Surface, Anti-Scratch and Anti-Abrasion
- High Density
- Aluminium Material
- Height: 44mm Length: 430mm Depth: 301mm
- High Quality Sliding Mechanism
- Comes complete with Cable Glands & Splice Cassettes
- Blue (OS2) Aqua (OM3/4) LC Duplex
- 1U Fibre Panel with Sliding Tray
- 19inch Mounting Brackets
- · Available in 12, 24, 48 & 96 Fibre Options