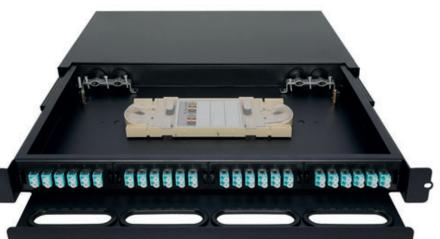

#### **FEATURES**

- OM3/4 & OS2 Loaded Fibre Patch Panels
- Blue (OS2) or Aqua (OM3/4) LC Duplex
- 19inch Mounting Brackets
- 1U Fibre Panel with Sliding Tray
- Complete with Splice Cassettes & Cable Glands
- 12, 24, 48 & 96 Fibre Options Available

#### **DESCRIPTION**

Our OM3/4 and OS2 Loaded LC Duplex Fibre Patch Panels are available already configured as 12, 24, 48 or 96 Fibre options.

The Loaded Fibre Patch Panels have been developed to help save time and money when on site. The panels are supplied with the adaptors installed in the front plate subsequently mounted on to the panel chassis.

The panels also come supplied with 19inch mounting brackets, cable glands and splice cassettes.

### **SPECIFICATION**

- Black Baked Varnish Surface, Anti-Scratch and Anti-Abrasion
- High Density
- Aluminium Material
- Height: 44mm Length: 430mm Depth: 301mm
- High Quality Sliding Mechanism
- Comes complete with Cable Glands & Splice Cassettes
- Blue (OS2) Aqua (OM3/4) LC Duplex
- 1U Fibre Panel with Sliding Tray
- 19inch Mounting Brackets
- · Available in 12, 24, 48 & 96 Fibre Options