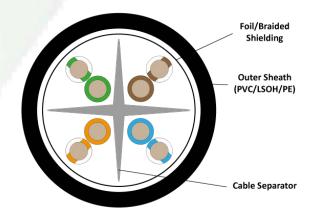

The U/UTP construction consists of eight colour coded 23AWG polyethylene insulated conductors which are twisted together into 4pairs and placed around a central plastic separator that ensures excellent NEXT performance.

#### **Technical Data:**

| Standards Compliant                   | ANSI/TIA-568-C.2, ISO/IEC 11801, BS EN 50173 |
|---------------------------------------|----------------------------------------------|
| Overall Diameter                      | 7.5mm                                        |
| Sheath Material                       | LDPE (Complies with RoHS)                    |
| Conductor Material                    | Bare Copper, 23AWG 0.55 + 0.005mm            |
| Insulation                            | HDPE 1.02+0.03mm                             |
| Pulling Force                         | Max. 100N                                    |
| Mean Characteristic Impedance         | 100 Ohms ± 15 Ohms @ 100MHz                  |
| Max. Delay Skew @ 100MHz              | ≤45 nsecs/100m                               |
| Nominal Velocity of Propagation (NVP) | 68%                                          |