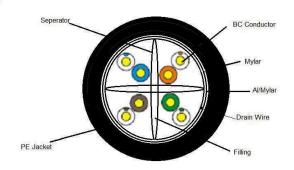

The F/UTP construction consists of eight colour coded 23AWG polyethylene insulated conductors which are twisted together into 4pairs, surrounded by a foil shield and placed around a central plastic separator that ensures excellent NEXT performance.