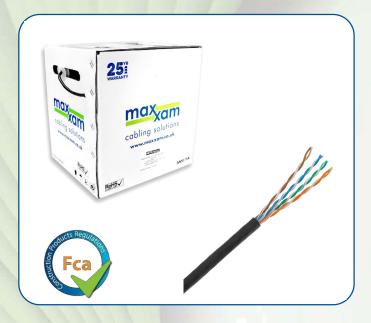

# Maxxam Cat5e U/UTP XXTREME Outdoor Black Cable

- Suitable for External Applications
- 5.3mm Overall Diameter
- Excellent Crosstalk Performance
- 305m Reelex Box
- → CPR Compliant Version to Fca-s1a,d1,a1
  Standards

## **Ordering Information:**

| Part No. | Description                                                          |
|----------|----------------------------------------------------------------------|
| XX5E0008 | Maxxam Cat5e Black U/UTP XXtreme Outdoor 24AWG Solid 305m Reelex Box |