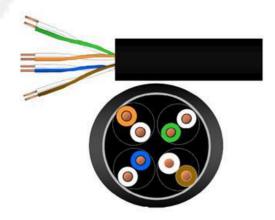

The U/UTP construction consists of eight colour coded 24AWG polyethylene insulated conductors which are twisted together into 4pairs.

The overall diameter of just 5.3mm enables tighter bend radii (just 24mm after installation) and facilitates the installation of more cables in a given size on containment. Supplied in a 305m Reelex.