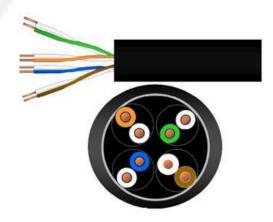

The U/UTP construction consists of eight colour coded 24AWG polyethylene insulated conductors which are twisted together into 4pairs.

The overall diameter of just 5.3mm enables tighter bend radii (just 24mm after installation) and facilitates the installation of more cables in a given size on containment. Supplied in a 500m Reel.