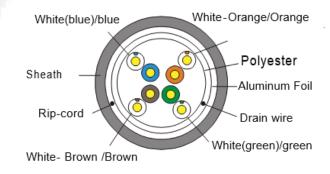

The F/UTP construction consists of eight colour coded 24AWG polyethylene insulated conductors which are twisted together into 4pairs and is surrounded by a foil shield.

The overall diameter of just 5mm enables tighter bend radii (just 24mm after installation) and facilitates the installation of more cables in a given size on containment.