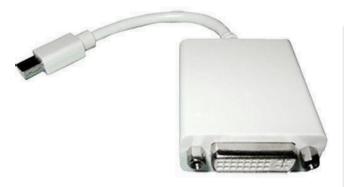

#### **FEATURES:**

- Mini DisplayPort Male DVI Female Adaptor
- 20cm Lead
- White PVC Cable
- Fully Moulded

## **DESCRIPTION:**

This adaptor has a Mini DisplayPort plug (male) and a female DVI socket. It is designed to connect a computer with a Mini DisplayPort socket to a DVI enabled monitor, LCD or projector (digital only). The DisplayPort to DVI-D adaptor passes video signals through to the compatible pins for use with DVI enabled display screen. Please note: This adaptor **DOES NOT** carry audio.