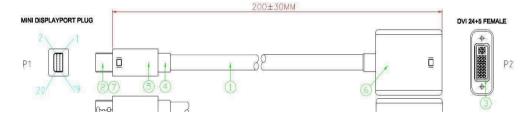

# **TECHNICAL DRAWING:**

### **SPECIFICATIONS:**

Connector - Mini DisplayPort Male - Nickel Plated Shell with Gold Plated Pin & White Insulation Connector - DVI Female - Nickel Plated Shell with Gold Plated Pin & White Insulation OD - 5.5±0.2mm