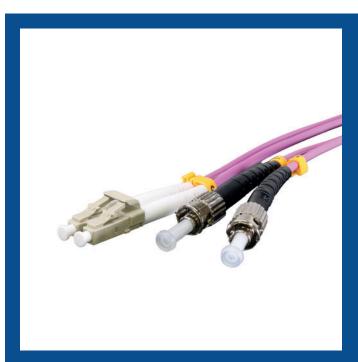

## OM3 50/125 LC - ST LSOH Fibre Lead

- OM3 50/125 LC ST Fibre Lead
- Duplex Violet
- Strain Relief Boot
- LSOH IEC 60332-1-2 Jacket
- Individually Bagged
- Only Available in Over 4 Different Lengths

## **Product Description**

Our LC - ST OM3 multimode fibre patch leads are used particularly in 1Gb/s, 10Gb/s and short distance high bandwidth applications.

All assemblies are fully tested during manufacturing and are supplied with test results.

OM3 multimode fibre leads are supplied with a strain relief boot and 3.00mm violet LSOH cable jacket as standard.

| Part Code                                                                          | Description                                                |
|------------------------------------------------------------------------------------|------------------------------------------------------------|
| VT3LCST2                                                                           | 2m OM3 50/125 LC - ST Duplex Violet LSOH Fibre Patch Lead  |
| VT3LCST3                                                                           | 3m OM3 50/125 LC - ST Duplex Violet LSOH Fibre Patch Lead  |
| VT3LCST5                                                                           | 5m OM3 50/125 LC - ST Duplex Violet LSOH Fibre Patch Lead  |
| VT3LCST10                                                                          | 10m OM3 50/125 LC - ST Duplex Violet LSOH Fibre Patch Lead |
| **Other lengths are available, please contact our sales team for more information. |                                                            |