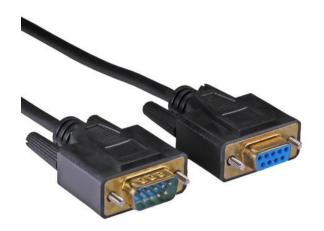

#### **FEATURES:**

- DB9 Male Female
- · Individually Bagged
- · Black PVC Cable
- · Fully Moulded
- · Available in 2 different lengths

## **DESCRIPTION:**

Cost-effective RS232 Serial DB9 Male – Female extension cable with all lines connected straight through, 1-1, 2-2, 3-3 etc. Used to connect two serial devices with a male and female connector or to simply extend an existing serial cable.

#### **SPECIFICATIONS:**

Connector – DB9 Male: Gold Plated Shell with Blue Insulation Connector – DB9 Female: Gold Plated Shell with Blue Insulation Jacket – Black PVC, OD:5.0±0.2mm