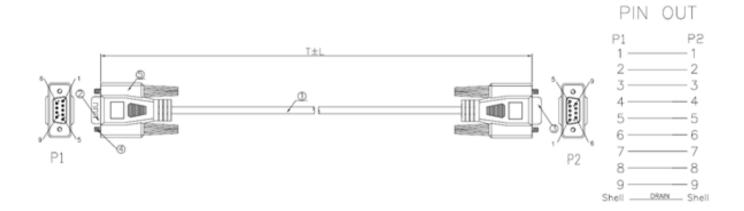

# **COMPUTER CABLES**

# **Serial Cable**



#### **FEATURES:**

- DB9 Male Female
- · Individually Bagged
- · Black PVC Cable
- · Fully Moulded
- · Available in 2 different lengths





## **DESCRIPTION:**

Cost-effective RS232 Serial DB9 Male – Female extension cable with all lines connected straight through, 1-1, 2-2, 3-3 etc. Used to connect two serial devices with a male and female connector or to simply extend an existing serial cable.

#### **SPECIFICATIONS:**

Connector – DB9 Male: Gold Plated Shell with Blue Insulation Connector – DB9 Female: Gold Plated Shell with Blue Insulation Jacket – Black PVC, OD:5.0±0.2mm

## **TECHNICAL DRAWING:**



## **ORDERING INFORMATION:**

| Part Code | Description                                                       |
|-----------|-------------------------------------------------------------------|
| V2-D9MF   | 2m RS232 Serial DB9 Male – Female Gold All Lines Black PVC Cable  |
| V10-D9MF  | 10m RS232 Serial DB9 Male – Female Gold All Lines Black PVC Cable |

Tel: 01276 405 300 Email: sales@cablenet.co.uk Web: www.cablenet.co.uk