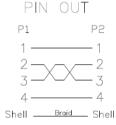

Black PVC Cable
- Fully Moulded
- Available in 0.5m, 1m, 2m, 3m & 5m
- USB 2.0 & USB 1.1 compatible





#### DESCRIPTION:

These fully moulded, high-quality USB 2.0 cables support a maximum speed of 480Mbps, this cable is typically used as a jumper cable between two hubs or other panel mount connections. This type of cable is used for connecting certain devices with computer for data transfer or upgrading or restoring firmware. Typically, the master device has a USB-A port while a slave device has USB-B port. Some non-standard devices may have USB-A port as the device (slave) port. In such scenario, this type of cable is needed.

### **SPECIFICATIONS:**

Connector - Nickel Plated Shell with Gold Plated Pin & White Insulation Jacket - Black PVC, OD: 4.0±0.2mm

## **TECHNICAL DRAWING:**





# **ORDERING INFORMATION:**

| Part Code | Description                                                    |
|-----------|----------------------------------------------------------------|
| USB2048BK | 0.5m USB 2.0 Type A Male – USB 2.0 Type A Male Black PVC Cable |
| USB2049BK | 1m USB 2.0 Type A Male – USB 2.0 Type A Male Black PVC Cable   |
| USB2050BK | 2m USB 2.0 Type A Male – USB 2.0 Type A Male Black PVC Cable   |
| USB2052BK | 3m USB 2.0 Type A Male – USB 2.0 Type A Male Black PVC Cable   |
| USB2051BK | 5m USB 2.0 Type A Male – USB 2.0 Type A Male Black PVC Cable   |