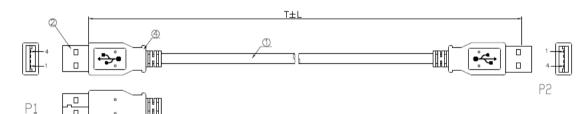

- Black PVC Cable
- Fully Moulded
- Available in 0.5m, 1m, 2m, 3m & 5m
- USB 2.0 & USB 1.1 compatible





#### DESCRIPTION:

These fully moulded, high-quality USB 2.0 cables support a maximum speed of 480Mbps, this cable is typically used as a jumper cable between two hubs or other panel mount connections. This type of cable is used for connecting certain devices with computer for data transfer or upgrading or restoring firmware. Typically, the master device has a USB-A port while a slave device has USB-B port. Some non-standard devices may have USB-A port as the device (slave) port. In such scenario, this type of cable is needed.

### **SPECIFICATIONS:**

Connector - Nickel Plated Shell with Gold Plated Pin & White Insulation Jacket - Black PVC, OD: 4.0±0.2mm

## **TECHNICAL DRAWING:**





# **ORDERING INFORMATION:**

| Part Code | Description                                                    |
|-----------|----------------------------------------------------------------|
| USB2048BK | 0.5m USB 2.0 Type A Male – USB 2.0 Type A Male Black PVC Cable |
| USB2049BK | 1m USB 2.0 Type A Male – USB 2.0 Type A Male Black PVC Cable   |
| USB2050BK | 2m USB 2.0 Type A Male – USB 2.0 Type A Male Black PVC Cable   |
| USB2052BK | 3m USB 2.0 Type A Male – USB 2.0 Type A Male Black PVC Cable   |
| USB2051BK | 5m USB 2.0 Type A Male – USB 2.0 Type A Male Black PVC Cable   |