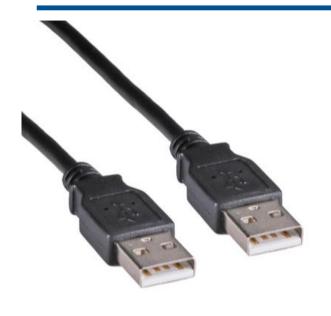

# **USB** Cable

#### **FEATURES:**

- USB Type A Male USB A Male
- · Individually Bagged
- Black PVC Cable
- Fully Moulded
- Available in 0.5m, 1m, 2m, 3m & 5m
- USB 2.0 & USB 1.1 compatible

#### DESCRIPTION:

These fully moulded, high-quality USB 2.0 cables support a maximum speed of 480Mbps, this cable is typically used as a jumper cable between two hubs or other panel mount connections. This type of cable is used for connecting certain devices with computer for data transfer or upgrading or restoring firmware. Typically, the master device has a USB-A port while a slave device has USB-B port. Some non-standard devices may have USB-A port as the device (slave) port. In such scenario, this type of cable is needed.