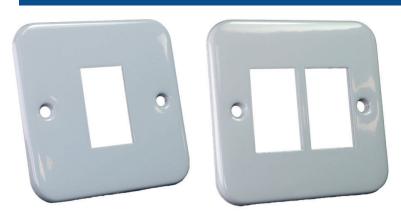

#### **FEATURES**

- Metal Faceplate Fascia
- LJ6C
- Single & Double Aperture Available
- Heavy-Duty Finish
- Only Available in White

#### **DESCRIPTION**

Our Single and Double LJ6C Aperature in a single/double gang electrophoretically coated faceplate providing a durable and long-lasting heavy-duty finish.

These metal clad faceplates are ideally suited to an industrial environment where extra durability is required.

### ORDERING INFORMATION

| Part Code | Description                         |
|-----------|-------------------------------------|
| UK1-1MG   | Metal Faceplate for 1 x LJ6C Fascia |
| UK1-2MG   | Metal Faceplate for 2 X LI6C Fascia |