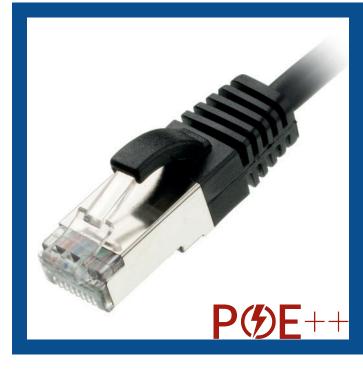

## **Cat6a Black Slimline Network Patch Leads**

- Cat6a 10G U/FTP Slimline Network Patch Lead
- Flush Moulded Strain Relief Snagless Boot
- PoE++ Industry Rated Full Gold IEC 60603-7 RJ45 Cat6a Connectors
- 10/100/1000 Base-T Ethernet
- Supports up to 10G Base-T Ethernet
- Stranded Copper 30AWG
- Operating Temperature Range: -30 °C to 80 °C
- Nominal Outside Diameter 4.8mm (35% thinner than standard)

## 음 Product Features

CABLENE

- PoE++ Industry Rated Full Gold IEC 60603-7 RJ45 Cat6a Connectors
- 17% thinner than standard Cat6a Patch Lead 4.8mm for Slimline compared to 5.8mm for Standard
- 30AWG Stranded Copper Cable

## **Product Description**

Cablenet Category6a LSOH Slimline U/FTP leads are manufactured, tested and verified to the ISO 11801 Class Ea and ANSI/EIA/TIA standards for enhanced performance.

They are constructed with IEC 60603-7 RJ45 connectors that use "Full Gold" RJ45 and a high quality PoE++ certified cable.