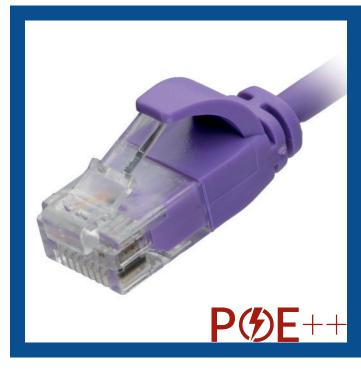

- Cat6 10G U/UTP Slimline Network Patch Lead
- Flush Moulded Strain Relief Snagless Boot
- PoE++ Industry Rated Full Gold IEC 60603-7 RJ45 Cat6 Connectors
- 10/100/1000 Base-T Ethernet
- Supports up to 10Gbe Gigabit Ethernet
- Stranded Copper 30AWG
- Operating Temperature Range: -30 °C to 80 °C
- Nominal Outside Diameter 3.8mm (35% thinner than standard)

## 음 Product Features

CABLENE

- PoE++ Industry Rated Full Gold IEC 60603-7 RJ45 Cat6 Connectors
- 35% thinner than standard Cat6 Patch Lead 3.8mm Slimline compared to 5.8mm for Standard
- 30AWG Stranded Copper Cable used
- Cat6 supports 10BASE-T, 100BASE-TX, 1000BASE-T, and 10GBASE-T standards, for frequencies up to 250 MHz, and it can handle up to 10 Gbps where the cable does not exceed 55 meters (including patch leads).
- 7664c Pantone Number

## Product Description

Cablenet Category6 LSOH Slimline U/UTP leads are manufactured, tested and verified to the ISO 11801 Class E and ANSI/EIA/TIA standards for enhanced performance.

They are constructed with IEC 60603-7 RJ45 connectors that use "Full Gold" RJ45 and a high quality PoE++ certified cable.

\*\*Full Gold is a TM of Cablenet Trading Ltd for our RJ45 connectors that comply to IEE802.3bt/ISO IEC PoE Standards with 50-micron connectors.