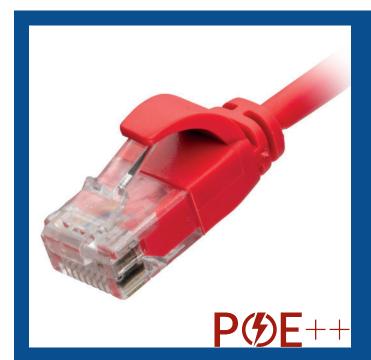

## Cat6 Red Slimline Network Patch Leads

- Caté 10G U/UTP Slimline Network Patch Lead
- Flush Moulded Strain Relief Snagless Boot
- PoE++ Industry Rated Full Gold IEC 60603-7 RJ45 Cat6 Connectors
- 10/100/1000 Base-T Ethernet
- Supports up to 10Gbe Gigabit Ethernet
- Stranded Copper 30AWG
- Operating Temperature Range: -30 °C to 80 °C
- Nominal Outside Diameter 3.8mm (35% thinner than standard)

## **Product Description**

Cablenet Categoryó LSOH Slimline U/UTP leads are manufactured, tested and verified to the ISO 11801 Class E and ANSI/EIA/TIA standards for enhanced performance.

They are constructed with IEC 60603-7 RJ45 connectors that use "Full Gold" RJ45 and a high quality PoE++ certified cable.