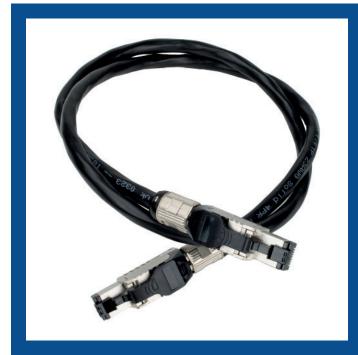

## Cat6a Black PE External Network Patch Leads

PF65-60\*\*

- Cat6a F/FTP PE External Solid Network Patch Leads
- Bare Copper 24AWG
- Constructed with Field-Termination RJ45
  Plugs
- 10/100/1000 BASE-T Gigabit Ethernet
- Individually Bagged
- Only Available in Black

## **Product Features**

- Constructed with high quality field-termination RJ45 plugs and solid PE External Cat6a cable
- 10/100/1000 BASE-T Gigabit Ethernet
- 24AWG Bare Copper cable used
- Made To Order (MTO)

## **Product Description**

Cablenet Category6a F/FTP PE External leads are manufactured, tested and verified to the ISO 11801 and ANSI/TIA standards for enhanced performance

They are constructed with field-termination RJ45 plugs and high quality F/FTP Solid PE External Cat6a cable