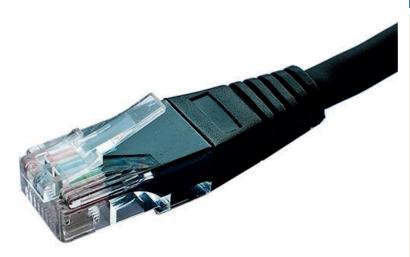

#### **FEATURES**

- Category 6 U/UTP PE External Solid Patch Lead
- Flush Moulded
- Bare Copper 23AWG
- 10/100/1000 Base-T Gigabit Ethernet
- Constructed with RJ45 Plugs
- Individually Bagged
- Only Available in Black

#### **DESCRIPTION**

Cablenet Category6 U/UTP PE External leads are manufactured, tested and verified to the ISO 11801 and ANSI/TIA standards for enhanced performance. They are constructed with RJ45 plugs and quality U/UTP Solid PE External Cat6 cable.