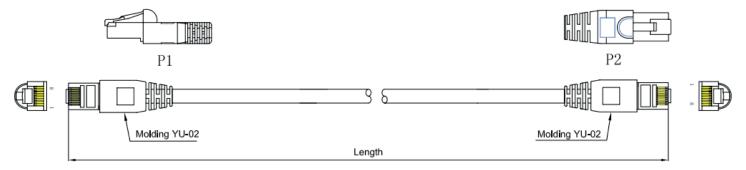

## **NETWORK PATCH LEADS**

# Cat6 PE External



#### **FEATURES**

- Category 6 U/UTP PE External Solid Patch Lead
- Flush Moulded
- Bare Copper 23AWG
- 10/100/1000 Base-T Gigabit Ethernet
- Constructed with RJ45 Plugs
- Individually Bagged
- Only Available in Black

#### **DESCRIPTION**

Cablenet Category6 U/UTP PE External leads are manufactured, tested and verified to the ISO 11801 and ANSI/TIA standards for enhanced performance. They are constructed with RJ45 plugs and quality U/UTP Solid PE External Cat6 cable.

These are available in 15 different lengths and manufactured in black only

#### **TECHNICAL DRAWING**



### **ORDERING INFORMATION**

| <b>Product Code</b> | Description                                                           |
|---------------------|-----------------------------------------------------------------------|
| PE60-6005           | 0.5m Cat6 RJ45 Black U/UTP PE External Flush Moulded Solid Patch Lead |
| PE60-6010           | 1m Cat6 RJ45 Black U/UTP PE External Flush Moulded Solid Patch Lead   |
| PE60-6020           | 2m Cat6 RJ45 Black U/UTP PE External Flush Moulded Solid Patch Lead   |
| PE60-6030           | 3m Cat6 RJ45 Black U/UTP PE External Flush Moulded Solid Patch Lead   |
| PE60-6050           | 5m Cat6 RJ45 Black U/UTP PE External Flush Moulded Solid Patch Lead   |
| PE60-6100           | 10m Cat6 RJ45 Black U/UTP PE External Flush Moulded Solid Patch Lead  |