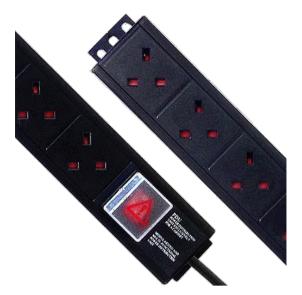

#### **FEATURES:**

- UK Vertical PDU
- 16Amp Commando 3m Feed
- Available with 4, 5, 6, 8, 10, 12, and 16 way outlets
- · Cable exits through end cap
- Black

#### **DESCRIPTION:**

UK Vertical power distributions units (PDU's) provide reliable power distribution from a mains supply or uninterruptable power supply (UPS). Vertical mounting to the rear of a rack/cabinet gives a 0u fitment, meaning that rack space is left available for critical rack mount equipment. They are offered with outlet counts from 4 Way to 16 Way and can be supplied with input connectors to suit your requirements.