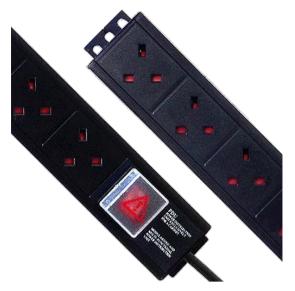

#### **FEATURES:**

- UK Vertical PDU
- UK 3m Feed
- Available with 4, 5, 6, 8, 10, 12 and 16 way outlets
- · Cable exits through end cap
- Black

#### **DESCRIPTION:**

UK Vertical power distributions units (PDU's) provide reliable power distribution from a mains supply or uninterruptable power supply (UPS). Vertical mounting to the rear of a rack/cabinet gives a 0u fitment, meaning that rack space is left available for critical rack mount equipment. They are offered with outlet counts from 4 Way to 16 Way and can be supplied with input connectors to suit your requirements.