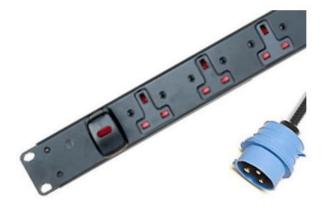

#### FEATURES:

- UK Horizontal PDU
- 16Amp Commando 3m Feed
- 4-5 Way is 1.5u Rack Height and 6-8 Way is 1u Rack Height
- · Cable exits from rear of the unit
- Available with 4, 5, 6 and 8 Way Outlets
- Black

### **DESCRIPTION:**

UK Horizontal power distributions units (PDU's) provide reliable power distribution from a mains supply or uninterruptable power supply (UPS). They are suitable to fit in a standard 19-inch rack or cabinet. They are offered with outlet counts from 4 Way to 8 Way and can be supplied with input connectors to suit your requirements.

#### **SPECIFICATIONS:**

Socket: UK BS1363 Plug: 16Amp Commando: IEC 60309