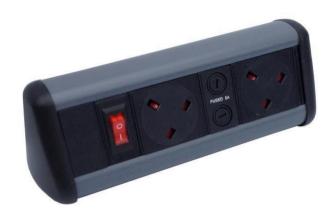

#### **FEATURES:**

- Power Pack Desktop Unit with Power Only
- 5Amp Individually Fused UK Sockets
- Includes Adhesive pads and desk clamps
- Tough ABS Extrusion
- · Available with 4 and 6 Outlets
- Black

#### **DESCRIPTION:**

Part of the Power Pack range, the P-Pack desktop utilises an ergonomic modern shape and offers a stylish desktop office power solution. It has angled sockets to accommodate large plug tops and transformers.