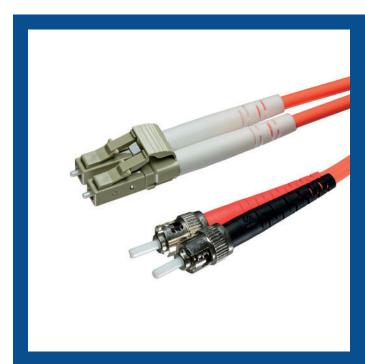

## OM3 50/125 LC - ST LSOH Fibre Lead

- OM3 50/125 LC ST Fibre Lead
- Duplex Orange
- Strain Relief Boot
- LSOH IEC 60332-1-2 Jacket
- Individually Bagged
- Only Available in Over 6 Different Length

## **Product Description**

Our LC - ST OM3 multimode fibre patch leads are used particularly in 1Gb/s, 10Gb/s and short distance high bandwidth applications.

All assemblies are fully tested during manufacturing and are supplied with test results.