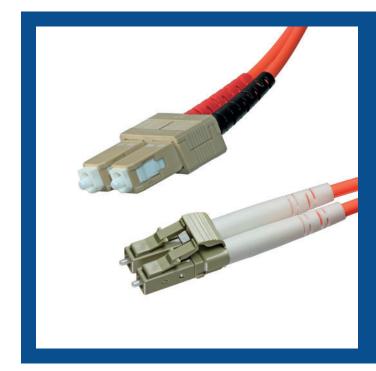

## OM3 50/125 LC - SC LSOH Fibre Lead

- OM3 50/125 LC SC Fibre Lead
- Duplex Orange
- Strain Relief Boot
- LSOH IEC 60332-1-2 Jacket
- Individually Bagged
- Only Available in Over 6 Different Length

## Product Description

Our LC - SC OM3 multimode fibre patch leads are used particularly in 1Gb/s, 10Gb/s and short distance high bandwidth applications.

All assemblies are fully tested during manufacturing and are supplied with test results.

OM3 multimode fibre leads are supplied with a strain relief boot and 3.00mm orange LSOH cable jacket as standard.

| Part Code                                                                          | Description                                                 |
|------------------------------------------------------------------------------------|-------------------------------------------------------------|
| OR3LCSC05                                                                          | 0.5m OM3 50/125 LC - SC Duplex Orange LSOH Fibre Patch Lead |
| OR3LCSC1                                                                           | 1m OM3 50/125 LC - SC Duplex Orange LSOH Fibre Patch Lead   |
| OR3LCSC2                                                                           | 2m OM3 50/125 LC - SC Duplex Orange LSOH Fibre Patch Lead   |
| OR3LCSC3                                                                           | 3m OM3 50/125 LC - SC Duplex Orange LSOH Fibre Patch Lead   |
| OR3LCSC5                                                                           | 5m OM3 50/125 LC - SC Duplex Orange LSOH Fibre Patch Lead   |
| OR3LCSC10                                                                          | 10m OM3 50/125 LC - SC Duplex Orange LSOH Fibre Patch Lead  |
| **Other lengths are available, please contact our sales team for more information. |                                                             |