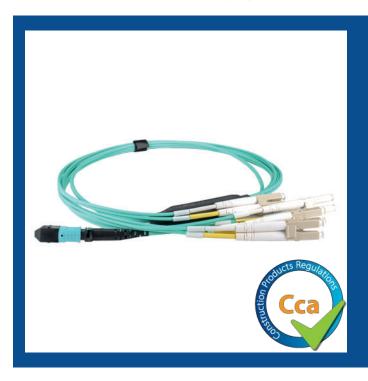

## MTP® - CPR Cca Breakout Cable

- US Conec MTP® (F) to 4X LC (DX) OFNP Breakout Cable
- CPR Cca Cca-s1a,d0,a1 Rated Cable
- BASE-24 Method B
- OM4 Multimode (Agua & Erika Violet Available)
- Approved For Installation Into Any Public Sector Building, Compliant With The Most Stringent Fire Regulations
- Available In a Variety of Different Lengths

## **을 Product Features**

- Cca-s1a,d0,a1 rated cable
- OM4 Multimode Aqua (Erika Violet also available)
- MTP® (F) to 12X LC (DX) Breakout BASE-24 Cable
- Using MPO trunk and breakout cables allows much higher density cabling
- Approved for installation into any public sector building, and are compliant with the most stringent fire regulations.

## **Product Description**

Our US Conec Elite MTP® to 12X LC (DX) Breakout CPR Cca (Harness/Fanout) cables have an MTP® connector at one end of the cable and a corresponding number of LC duplex connectors at the other end (4, 6, 8 or 12). Other connectors are used, but LC is by far the most popular option.