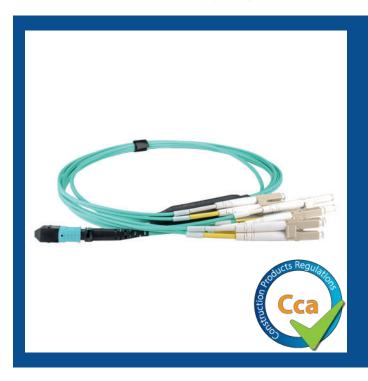

## MTP® - CPR Cca Breakout Cable

- US Conec MTP® (F) to 4X LC (DX) OFNP Breakout Cable
- CPR Cca Cca-s1a,d0,a1 Rated Cable
- BASE-16 Method B
- OM4 Multimode (Agua & Erika Violet Available)
- Approved For Installation Into Any Public Sector Building, Compliant With The Most Stringent Fire Regulations
- Available In a Variety of Different Lengths

## **Product Description**

Our US Conec Elite MTP® to 8X LC (DX) Breakout CPR Cca (Harness/Fanout) cables have an MTP® connector at one end of the cable and a corresponding number of LC duplex connectors at the other end (4, 6, 8 or 12). Other connectors are used, but LC is by far the most popular option.