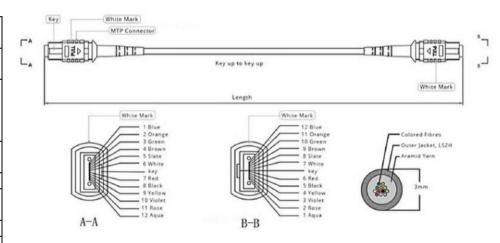

### **TECHNICAL DRAWING:**

| Fibre Type            | SM (G652, G655,    |
|-----------------------|--------------------|
|                       | G657)              |
| Fibre No              | 12 Fibre (24 Fibre |
|                       | is also available) |
| Cable Dia             | Mini Round         |
|                       | Cable: Max4.5mm    |
|                       | Ribbon Cable:      |
|                       | Max3.0*5.0mm       |
| Insertion loss(dB)    | Low Loss:          |
|                       | ≤0.2/0.35          |
| Return loss (Min)     | SM: APC: 60dB      |
| Test Wavelength       | SM: 1310/1550      |
| (nm)                  |                    |
| <b>Operating Temp</b> | -20°C ~ 70°C       |
| Bend Radius           | 10D/20D            |