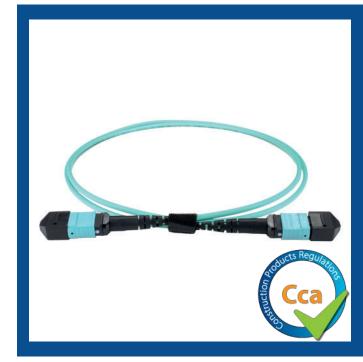

- MPO (F) to MPO (F) Trunk Cable
- CPR Cca Cca-s1a,d0,a1 Rated Cable
- BASE-24 Method B
- OM3 Multimode (Aqua & Erika Violet Available)
- Approved For Installation Into Any Public Sector Building, Compliant With The Most Stringent Fire Regulations
- Available In a Variety of Different Lengths

## Product Description

Our MPO to MPO BASE-24 CPR Cca Trunk cables have a female MPO connector at each end of the cable and they are ideal for creating structured cabling system, including backbone and horizontal interconnections.