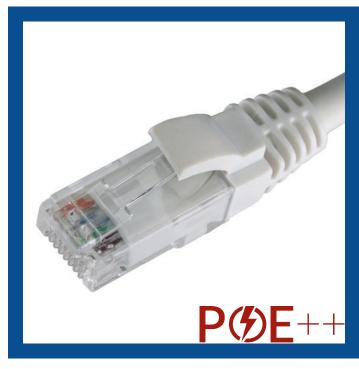

## **Cat6 White LSOH Network Patch Leads**

- Cat6 U/UTP LSOH Network Patch Leads
- Snagless Boot
- Stranded Copper 24AWG
- PoE++ Industry Rated Full Gold IEC 60603-7 RJ45 Cat6 Connectors
- 10/100/1000 BASE-T Gigabit Ethernet
- Operating Temperature Range: -20°C to 60°C
- Storage Temperature Range Range: -20°C to 60°C
- Available in 10 Different Colours

## Product Description

Cablenet Category6 LSOH U/UTP leads are manufactured, tested and verified to the ISO 11801 Class E and ANSI/EIA/TIA standards for enhanced performance

They are constructed with IEC 60603-7 RJ45 connectors that use "Full Gold" RJ45 and a high quality PoE++ certified cable.