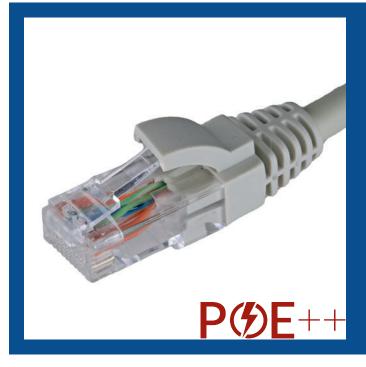

## **Cat6 Grey LSOH Network Patch Leads**

- Cat6 U/UTP LSOH Network Patch Leads
- Snagless Boot
- Stranded Copper 24AWG
- Constructed with RJ45 Plugs
- PoE++ Industry Rated Full Gold IEC 60603-7 RJ45 Cat6 Connectors
- Operating Temperature Range: -20°C to 60°C
- Storage Temperature Range Range: -20°C to 60°C
- Available in 10 Different Colours

## Product Description

Cablenet Category6 LSOH U/UTP leads are manufactured, tested and verified to the ISO 11801 Class E and ANSI/EIA/TIA standards for enhanced performance

They are constructed with IEC 60603-7 RJ45 connectors that use "Full Gold" RJ45 and a high quality PoE++ certified cable.