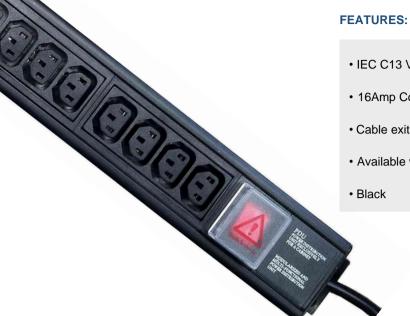

## **IEC C13 Vertical PDU**

- IEC C13 Vertical PDU
- 16Amp Commando 3m Feed
- · Cable exits through end cap
- Available with 8, 10, 12, 16, 20 and 24 way outlets

#### **DESCRIPTION:**

IEC C13 Vertical power distribution units (PDU's) provide reliable power distribution from a mains supply or uninterruptable power supply (UPS). Vertical mounting to the rear of a rack/cabinet gives a 0u fitment, meaning that rack space is left available for critical rack mount equipment. They are offered with outlet counts from 6 Way to 24 Way and can be supplied with input connectors to suit your requirements.