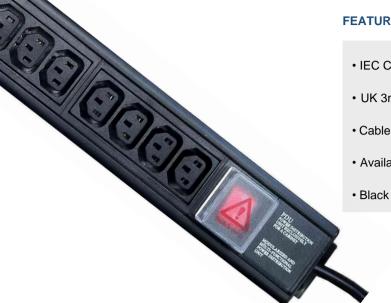

# **FEATURES:**

- IEC C13 Vertical PDU
- UK 3m Feed
- · Cable exits through end cap
- · Available with 6, 8, 10, 12 and 16 way outlets

#### **DESCRIPTION:**

IEC C13 Vertical power distribution units (PDU's) provide reliable power distribution from a mains supply or uninterruptable power supply (UPS). Vertical mounting to the rear of a rack/cabinet gives a 0u fitment, meaning that rack space is left available for critical rack mount equipment. They are offered with outlet counts from 6 Way to 16 Way and can be supplied with input connectors to suit your requirements.