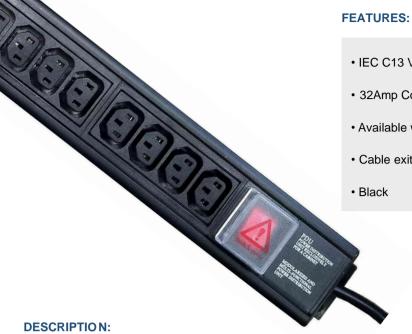

## **IEC C13 Vertical PDU**

- 32Amp Commando 3m Feed
- · Available with 20 and 24 way outlets
- · Cable exits through end cap

IEC C13 Vertical power distribution units (PDU's) provide reliable power distribution from a mains supply or uninterruptable power supply (UPS). Vertical mounting to the rear of a rack/cabinet gives a 0u fitment, meaning that rack space is left available for critical rack mount equipment. They are offered with outlet counts from 20 Way and 24 Way and can be supplied with input connectors to suit your requirements.