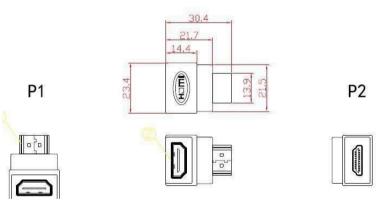

# COMPUTER CABLES HDMI Adaptor

## FEATURES:

- HDMI Right Angled Male 1.4b Female Adaptor
  - Black PVC



## **DESCRIPTION:**

This Male to Female HDMI adaptor flips the connection through 90 degrees which is useful to connect a standard HDMI lead into tight spaces. Ideal for wall mounted display screens where the HDMI socket is on the rear of the display.

#### **SPECIFICATIONS:**

Connector – HDMI Male - Gold Plated Pin and Shell Connector – HDMI Female – Gold Plated Pin and Shell

#### **TECHNICAL DRAWING:**



## **ORDERING INFORMATION:**

| Part Code | Description                                        |
|-----------|----------------------------------------------------|
| HDMIS399  | HDMI Right Angled Male 1.4b - Female Black Coupler |