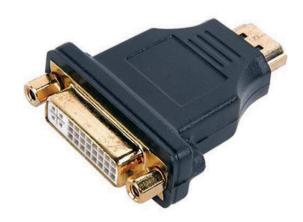

## **HDMI** Adaptor

#### **FEATURES:**

- HDMI Male 1.4b DVI-D Female Adaptor
- Black PVC

#### **DESCRIPTION:**

Use this cost-effective adaptor if you need to carry a DVI signal to an HDMI enabled device. The DVI-D to HDMI adaptor passes DVI-D video signals through to the compatible pins for use with HDMI equipment. HDMI carries digital video and audio, whereas DVI only carries video. Please note: This adaptor DOES NOT carry audio.

#### **SPECIFICATIONS:**

Connector – HDMI Male - Gold Plated Pin and Shell Connector – DVI Female – Gold Plated Pin and Shell