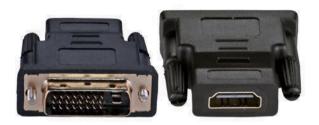

#### **FEATURES:**

- HDMI 1.4b Female DVI Male Adaptor
- Black PVC

#### **DESCRIPTION:**

This adaptor allows a standard HDMI Type A Male lead to be connected to devices with the DVI-D interface. The DVI-D to HDMI adaptor passes DVI-D video signals through to the compatible pins for use with HDMI equipment. Please Note: DVI-D DOES NOT carry audio signals.

### **SPECIFICATIONS:**

Connector - HDMI Female - Gold Plated Pin and Shell Connector - DVI Male - Gold Plated Pin and Shell