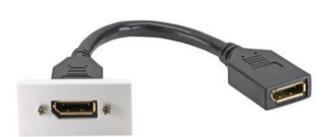

#### **FEATURES:**

- DisplayPort 1.2 Female Lead DisplayPort 1.2 Female Module
- 20cm Lead
- PVC Cable
- · Fully Moulded

**P1** 

## **DESCRIPTION:**

Connect your DisplayPort equipment into our 25x50mm Euromod Style Female to Female Flying Lead module. Quick and easy to plug and play install, with the through coupler. This tailed DisplayPort coupler helps with space restrictions behind the module. Fits standard UK frames 50x50 and 100x50 modular faceplates. Compatible with 4K 60Hz TV's.