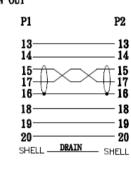

# **COMPUTER CABLES**

## **DisplayPort Module**

#### **FEATURES:**



- DisplayPort 1.2 Female Lead DisplayPort 1.2 Female Module
- 20cm Lead
- PVC Cable
- · Fully Moulded





**P1** 

## **DESCRIPTION:**

Connect your DisplayPort equipment into our 25x50mm Euromod Style Female to Female Flying Lead module. Quick and easy to plug and play install, with the through coupler. This tailed DisplayPort coupler helps with space restrictions behind the module. Fits standard UK frames 50x50 and 100x50 modular faceplates. Compatible with 4K 60Hz TV's.

#### SPECIFICATIONS:

Connector – DisplayPort Female – Nickel Plated Shell with Gold Plated Pin OD: 7.3±0.2mm

## **TECHNICAL DRAWING:**



## PIN OUT

**P2** 

7 9 8



#### **ORDERING INFORMATION:**

| Part Code | Description                                                                     |
|-----------|---------------------------------------------------------------------------------|
| HCIFP-82  | 20cm 4K DisplayPort 1.2 Female Lead – 25mm x 50mm DisplayPort Female 1.2 Module |