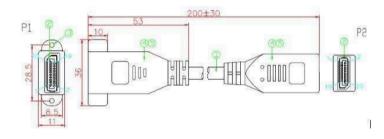

## **TECHNICAL DRAWING:**

#### SPECIFICATIONS:

Connector – DisplayPort Female – Nickel Plated Shell with Gold Plated Pin OD: 7.3±0.2mm