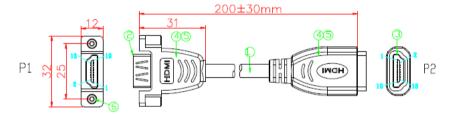

#### **TECHNICAL DRAWING:**

#### SPECIFICATIONS:

Connector - HDMI Female - Gold Plated Shell and Pin OD: 7.3±0.2mm