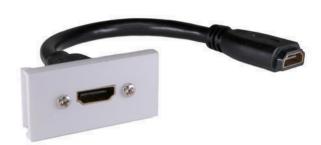

#### **FEATURES:**

- HDMI 1.4b Female Lead HDMI 1.4b Female Module
- 20cm Lead
- Black PVC Cable
- Fully Moulded

#### **DESCRIPTION:**

Connect your HDMI equipment into our 25x50mm Euromod Style Female to Female Flying Lead module. Quick and easy to plug and play install, with the through coupler. This tailed HDMI coupler helps with space restrictions behind the module. Fits standard UK frames 50x50 and 100x50 modular faceplates. HCIFP-80 modules are compatible with Sky Q, Sky, Virgin Media, BT, Xbox One, Playstation, 4K TV's and Displays. They are backward compatible with technologies that require HDMI 2.0 standards or lower.