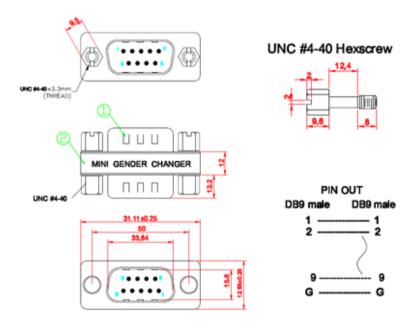

# **COMPUTER CABLES**

# **Serial Adaptor**



### **FEATURES:**

• DB9 Male - Male Gender Changer





## **DESCRIPTION:**

This slimline gender changer, RS232 DB9 male to male effectively converts a cable with a RS232 DB9 female connector to a cable with a RS232 DB9 male connector.

### **SPECIFICATIONS:**

Connector - DB9 Male: Nickel Plated Shell and Blue Insulation

## **TECHNICAL DRAWING:**



#### **ORDERING INFORMATION:**

| Part Code  | Description                          |
|------------|--------------------------------------|
| GENCHAN9MM | RS232 DB9 Male – Male Gender Changer |

Tel: 01276 405 300 Email: sales@cablenet.co.uk Web: www.cablenet.co.uk