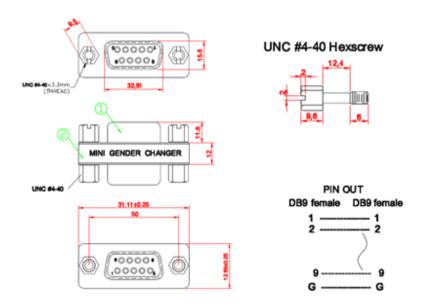

# **COMPUTER CABLES**

# **Serial Adaptor**



### **FEATURES:**

• DB9 Female - Female Gender Changer





### **DESCRIPTION:**

This slimline gender changer, RS232 DB9 female to female effectively converts a cable with a RS232 DB9 male connector to a cable with a RS232 DB9 female connector.

### **SPECIFICATIONS:**

Connector - DB9 Female: Nickel Plated Shell and Blue Insulation

### **TECHNICAL DRAWING:**



#### **ORDERING INFORMATION:**

| Part Code  | Description                              |
|------------|------------------------------------------|
| GENCHAN9FF | RS232 DB9 Female – Female Gender Changer |

Tel: 01276 405 300 Email: sales@cablenet.co.uk Web: www.cablenet.co.uk