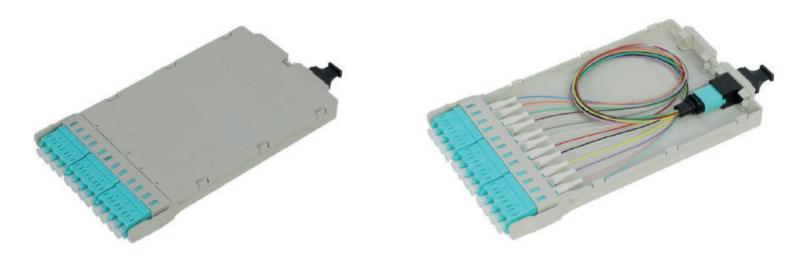

The loaded fibre panel has been developed to save time and money when on site. They have been designed to mange and house easy-plug MTP/MPO to LC fibre cassette modules, for connecting plug-and-play preterminated high-density MTP/MPO fibre cabling system. Each easy-plug MTP/MPO to LC cassette is accommodated with a 12 fibre MTP/MPO based fibre assemblies, and are pre-loaded with LC adaptors in different fibre modes of your choice.

#### **TECHNICAL DRAWING**

August 2022

Tel: 01276 405300 Email: sales@cablenet.co.uk Web: www.cablenet.co.uk

Each easy-plug MTP/MPO to LC cassette is accommodated with a 12 fibre MTP/MPO based fibre assemblies, and are pre-loaded with LC adapters in different fibre modes of your choice.

### **ORDERING INFORMATION**

| Part Code | Description                                                                         |  |
|-----------|-------------------------------------------------------------------------------------|--|
| FPP-2000  | 1u 12 PORT (Max 144F) Fibre Patch Panel (Only Accepts FPP-2001 & FPP-2002 Cassette) |  |
| FPP-2001  | 12 Fibre MPO/MTP OM4 Cassette to OM4 (Aqua) LC Adaptors                             |  |
| FPP-2002  | 12 Fibre MPO/MTP OS2 Cassette to OS2 (Blue) LC Adaptors                             |  |