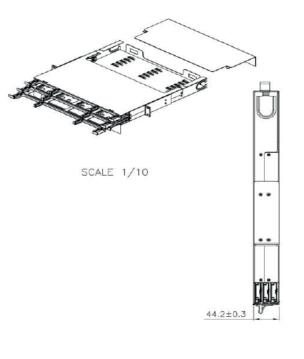

#### **TECHNICAL DRAWING**

August 2022

Tel: 01276 405300 Email: sales@cablenet.co.uk Web: www.cablenet.co.uk

Each easy-plug MTP/MPO to LC cassette is accommodated with a 12 fibre MTP/MPO based fibre assemblies, and are pre-loaded with LC adapters in different fibre modes of your choice.