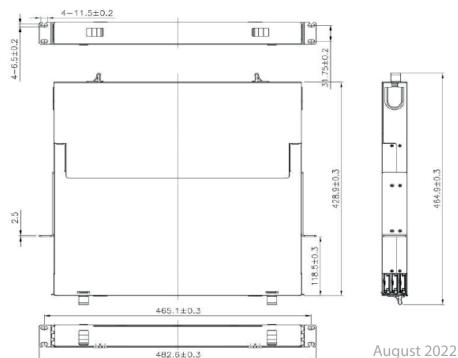

#### **SPECIFICATION**

| Number of Ports | 12 (Max 144core) | Packaged Weight  | 8.7Kg                   |
|-----------------|------------------|------------------|-------------------------|
| Width           | 482.6mm          | Material         | 1.2mm Cold-Rolled Steel |
| Depth           | 464.9mm          | Material Coating | Powder Coating Black    |
| Net Weight      | 6.8Kg            | Compliant to     | RoHS, Reach/SVHC        |

#### **TECHNICAL DRAWING**

August 2022

Tel: 01276 405300 Email: sales@cablenet.co.uk Web: www.cablenet.co.uk

Each easy-plug MTP/MPO to LC cassette is accommodated with a 12 fibre MTP/MPO based fibre assemblies, and are pre-loaded with LC adapters in different fibre modes of your choice.