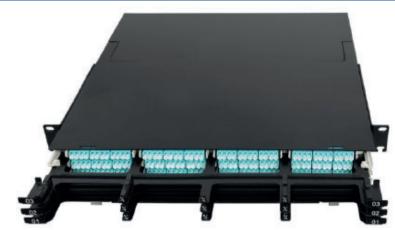

#### **DESCRIPTION**

Our 144 fibre Patch Panel can be ordered either unloaded with your required number or cassettes separately depending on your required configuration, or as a populated 96F 8 x 12F MPO/MTP OM4 or OS2 cassette to OM4 or OS2 LC fibre adaptors.

The loaded fibre panel has been developed to save time and money when on site. They have been designed to mange and house easy-plug MTP/MPO to LC fibre cassette modules, for connecting plug-and-play preterminated high-density MTP/MPO fibre cabling system. Each easy-plug MTP/MPO to LC cassette is accommodated with a 12 fibre MTP/MPO based fibre assemblies, and are pre-loaded with LC adaptors in different fibre modes of your choice.

Our 1U 144 fibre patch panel can accept up to 12 easy-plug MTP/MPO to LC fibre cassettes