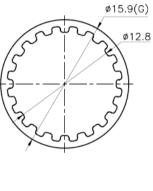

# **AV&SECURITY**

# **BNC Adaptors & Plugs**



### FEATURES:

- BNC Bulkhead Socket Socket
- 75 Ohm Turned



# **DESCRIPTION:**

Straight-through BNC Bulkhead coupler for joining two male connected cables. Manufactured from nickel plated brass. Available individually and in packs of 100.

## **TECHNICAL DRAWING:**

RoHS COMPLIANT









### **ORDERING INFORMATION:**

| Part Code | Description                                                  |
|-----------|--------------------------------------------------------------|
| BNC22     | BNC Bulkhead Socket – Socket Insulated Coupler 75 Ohm Turned |
| BNC22-B   | BNC Bulkhead Socket – Socket Insulated Coupler 75 Ohm Turned |
|           | Handy Pack (100pcs)                                          |

į