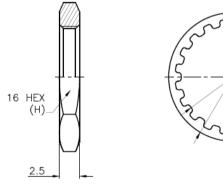

# **AV&SECURITY**

# **BNC Adaptors & Plugs**



### FEATURES:

- BNC Bulkhead Socket Socket
- 75 Ohm Turned



# **DESCRIPTION:**

Straight-through BNC Bulkhead coupler for joining two male connected cables. Manufactured from nickel plated brass. Available individually and in packs of 100.

## **TECHNICAL DRAWING:**

RoHS COMPLIANT









### **ORDERING INFORMATION:**

| Part Code | Description                                                  |
|-----------|--------------------------------------------------------------|
| BNC22     | BNC Bulkhead Socket – Socket Insulated Coupler 75 Ohm Turned |
| BNC22-B   | BNC Bulkhead Socket – Socket Insulated Coupler 75 Ohm Turned |
|           | Handy Pack (100pcs)                                          |

į