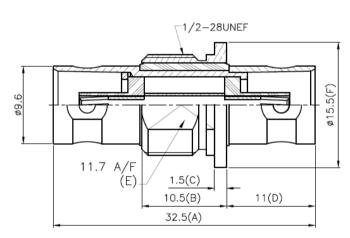

# **DESCRIPTION:**

Straight-through BNC Bulkhead coupler for joining two male connected cables. Manufactured from nickel plated brass. Available individually and in packs of 100.

## **TECHNICAL DRAWING:**

RoHS COMPLIANT