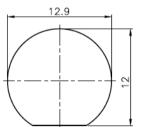

# **AV&SECURITY**

# **BNC Adaptors & Plugs**



### FEATURES:

- BNC Bulkhead Socket Socket
- 75 Ohm Turned



# **DESCRIPTION:**

Straight-through BNC Bulkhead coupler for joining two male connected cables. Manufactured from nickel plated brass. Available individually and in packs of 100.

## **TECHNICAL DRAWING:**

RoHS COMPLIANT









### **ORDERING INFORMATION:**

| Part Code | Description                                                  |
|-----------|--------------------------------------------------------------|
| BNC22     | BNC Bulkhead Socket – Socket Insulated Coupler 75 Ohm Turned |
| BNC22-B   | BNC Bulkhead Socket – Socket Insulated Coupler 75 Ohm Turned |
|           | Handy Pack (100pcs)                                          |

į