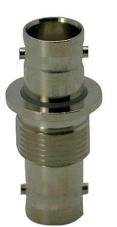

# **DESCRIPTION:**

Straight-through BNC Bulkhead coupler for joining two male connected cables. Manufactured from nickel plated brass. Available individually and in packs of 100.

### **ORDERING INFORMATION:**

| Part Code | Description                                                  |
|-----------|--------------------------------------------------------------|
| BNC22     | BNC Bulkhead Socket – Socket Insulated Coupler 75 Ohm Turned |
| BNC22-B   | BNC Bulkhead Socket – Socket Insulated Coupler 75 Ohm Turned |
|           | Handy Pack (100pcs)                                          |