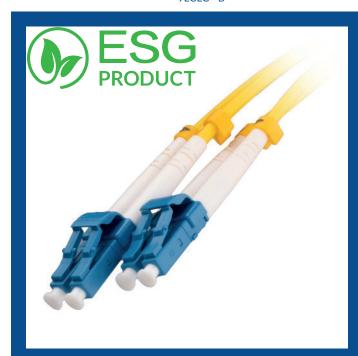

## OS2 9/125 LC UPC - LC UPC Fibre Leads - Pack 10

9LCLC\*\*B

- OS2 LC UPC LC UPC Fibre Lead
- 1 Bag of 10 Fibre Leads Less Plastic Packaging Used
- Strain Relief Boot
- 9/125 Singlemode
- Duplex Yellow
- 3.0mm LSOH Cable Jacket
- Available in 6 Different Lengths

## **Product Description**

Our LC UPC - LC UPC OS2 singlemode fibre optic patch leads are used to connect networks over greater distances than multimode fibre. Supplied in bags of 10 means less plastic used in our packing, and less waste to dispose of.

All assemblies are fully tested during manufacturing and are supplied with test results.

OS2 singlemode patch leads are supplied with a strain relief boot and a 3.00mm yellow LSOH cable jacket as standard.