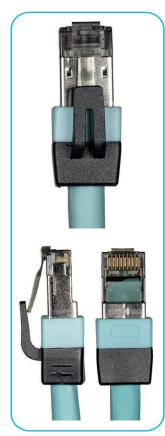

## **Key Features**

- Supports 25G/40G Base-T speeds up to 30m with bandwidths of up to 2Ghz (2000MHz)
- Fluke DSX-8000 Channel Link Tested
- Cable OD 8.0mm with 24AWG S/FTP (PiMF)
- PoE++ 802.3bt up to 100W
- Innovative industry-rated 50um gold plated RJ45 Cat8 connectors