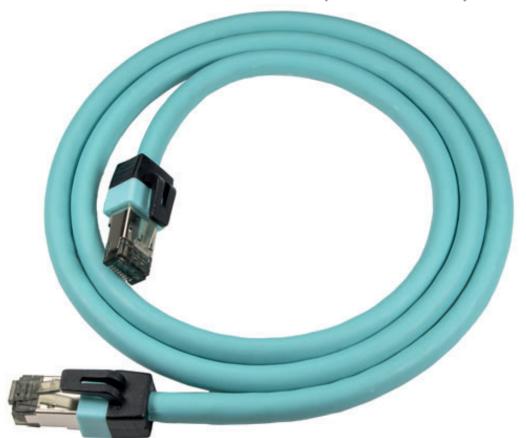

## Ultimate 40G LSOH Patch Leads CABLENET

The Ultimate 40G Cat8 5G patch lead for all your needs

## **Key Features**

- Supports 25G/40G Base-T speeds up to 30m with bandwidths of up to 2Ghz (2000MHz)
- Fluke DSX-8000 Channel Link Tested
- Cable OD 8.0mm with 24AWG S/FTP (PiMF)
- PoE++ 802.3bt up to 100W
- Innovative industry-rated 50um gold plated RJ45 Cat8 connectors